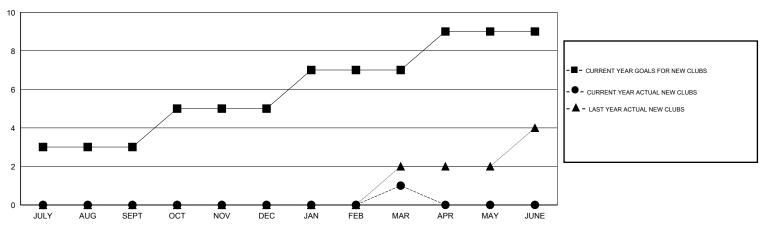

# **LOCATION TEXAS**

GMT CA 1

|                              |                  | Clubs             |                  |                  |                              |                    | Members                             |                    |                  |
|------------------------------|------------------|-------------------|------------------|------------------|------------------------------|--------------------|-------------------------------------|--------------------|------------------|
|                              | RESUL            | LTS FOR 2014-2015 | i                |                  | RESULTS FOR 2014-2015        |                    |                                     |                    |                  |
| QUARTER                      | NEW CLUB<br>GOAL | NEW CLUBS         | DROPPED<br>CLUBS | NET<br>GAIN/LOSS | QUARTER                      | NEW MEMBER<br>GOAL | CHARTER AND<br>NEW MEMBERS<br>ADDED | DROPPED<br>MEMBERS | NET<br>GAIN/LOSS |
| JULY/AUG/SEPT<br>OCT/NOV/DEC | 3<br>2<br>2      | 0<br>0<br>1       | 0<br>0<br>2      | 0<br>0<br>-1     | JULY/AUG/SEPT<br>OCT/NOV/DEC | 82<br>52<br>47     | 102<br>65<br>83                     | 116<br>106<br>92   | -14<br>-41<br>-9 |
| JAN/FEB/MAR<br>APR/MAY/JUNE  | 2                | 0                 | 0                | 0                | JAN/FEB/MAR<br>APR/MAY/JUNE  | 52                 | 0                                   | 0                  | 0                |

## GOALS AND ACTUAL NEW CLUBS CUMULATIVE