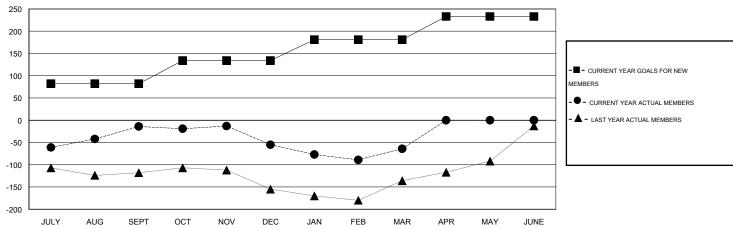

# **LOCATION TEXAS**

GMT CA 1

|                              |                  | Clubs             |                  |                  |                              |                    | Members                             |                    |                  |
|------------------------------|------------------|-------------------|------------------|------------------|------------------------------|--------------------|-------------------------------------|--------------------|------------------|
|                              | RESUL            | LTS FOR 2014-2015 | i                |                  | RESULTS FOR 2014-2015        |                    |                                     |                    |                  |
| QUARTER                      | NEW CLUB<br>GOAL | NEW CLUBS         | DROPPED<br>CLUBS | NET<br>GAIN/LOSS | QUARTER                      | NEW MEMBER<br>GOAL | CHARTER AND<br>NEW MEMBERS<br>ADDED | DROPPED<br>MEMBERS | NET<br>GAIN/LOSS |
| JULY/AUG/SEPT<br>OCT/NOV/DEC | 3<br>2<br>2      | 0<br>0<br>1       | 0<br>0<br>2      | 0<br>0<br>-1     | JULY/AUG/SEPT<br>OCT/NOV/DEC | 82<br>52<br>47     | 102<br>65<br>83                     | 116<br>106<br>92   | -14<br>-41<br>-9 |
| JAN/FEB/MAR<br>APR/MAY/JUNE  | 2                | 0                 | 0                | 0                | JAN/FEB/MAR<br>APR/MAY/JUNE  | 52                 | 0                                   | 0                  | 0                |

### GOALS AND ACTUAL MEMBERS CUMULATIVE

| DROPPED CLUBS: 2 |     | 52 CLUBS OF 73 ADDED 1 OR MORE<br>NEW MEMBERS | GENDER DISTRIBUTION  MALE 1,437 (66.07%) |              |     |
|------------------|-----|-----------------------------------------------|------------------------------------------|--------------|-----|
| DROPPED MEMBERS  |     |                                               | FEMALE                                   | 738 (33.93%) |     |
| DECEASED         | 24  | OLION HERE FOR HEALTH                         |                                          |              |     |
| CLUB CANCELLED 2 |     | CLICK HERE FOR HEALTH ASSESSMENT DATA         | FAMILY UNIT MEMBERS                      |              | 380 |
| OTHER            | 288 |                                               | HEAD OF HOUSEHOLD                        | 187          |     |
| TOTAL            | 314 |                                               | NON-HEAD OF HOUSEHOLD                    |              |     |